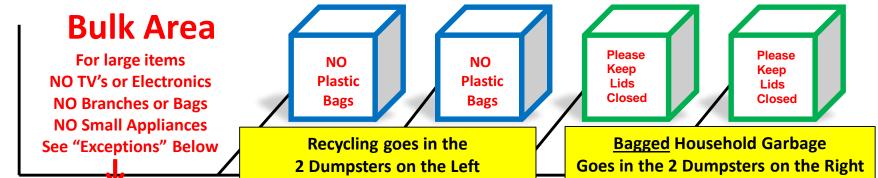

## Single Stream Recycling:

Plastic Containers <u>Only if marked 1 or 2</u>, Glass and Metal Containers <u>FLATTENED BOXES</u>, Bundled Newspapers, Other Paper

**DO NOT RECYCLE** plastic containers marked with numbers 3,4,5,6 or 7. NO plastic bags, plates, cutlery, flower pots, hangers, or toys. NO Styrofoam, Tyvek (Amazon) envelopes, 6-pack beverage holders. NO paper towels, tissues, plates, napkins, toilet tissue. <u>No shredded paper</u> NO waxed paper, scrap metal, pots and pans/ovenware, light bulbs. NO glass plates, vases, drinking glasses, window glass, mirrors, Pyrex or ceramic items. *All of the above items should be bagged and put in the green garbage dumpsters.* 